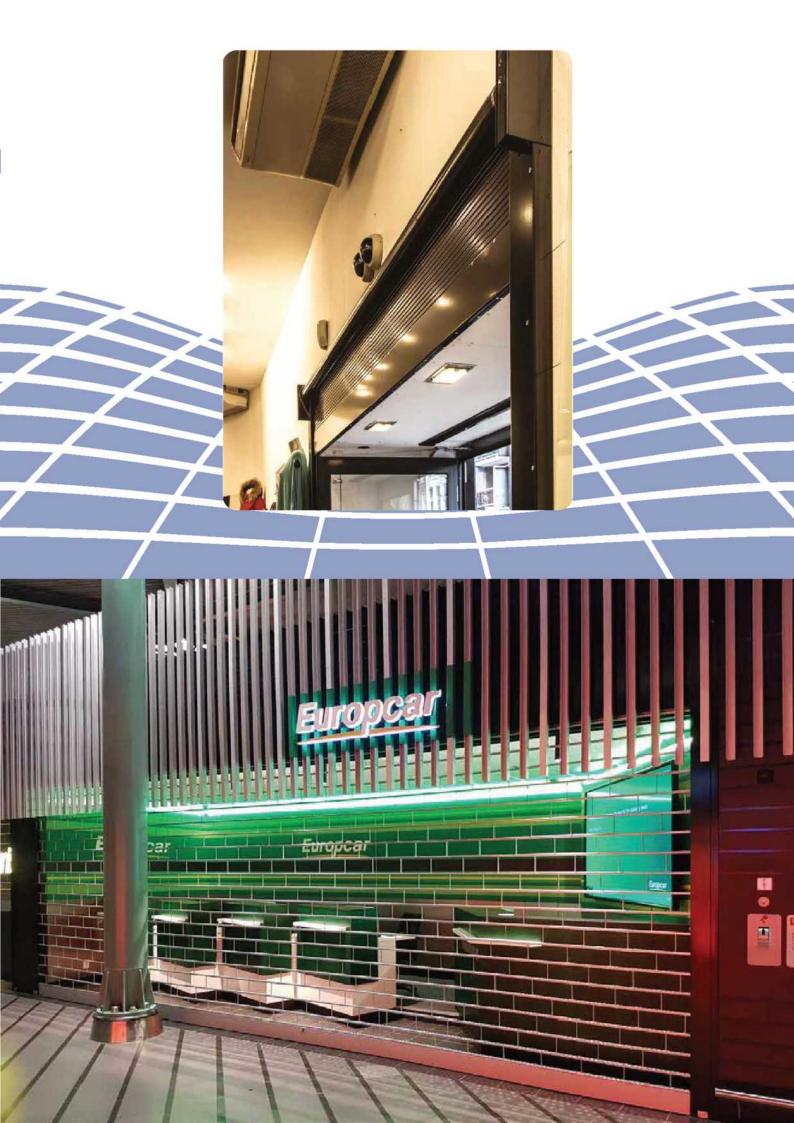

## STACKDOOR STEEL SECURITY DOORS

Kokema Oy supplies steel security doors manufactured by its partner Stackdoor Products BV. Dutch company Stackdoor Products BV has been in business for more than 30 years. These steel security doors are designed for facades, entrances and interiors which demand elegant solutions with maximum transparency without compromising security. Stackdoor Products BV steel security doors meet the requirements of burglar resistance classes 2 and 3 (EN 1627) and are therefore suitable for locations where effective and durable burglary protection is required. Due to its unique design and technology, the Stackdoor steel security door can also be installed in angled or curved doorways (e.g. revolving doorways) without unnecessary loss of space. Doors are made to the customer's specifications and highly professional installation services are available all over Finland for flexible installation.