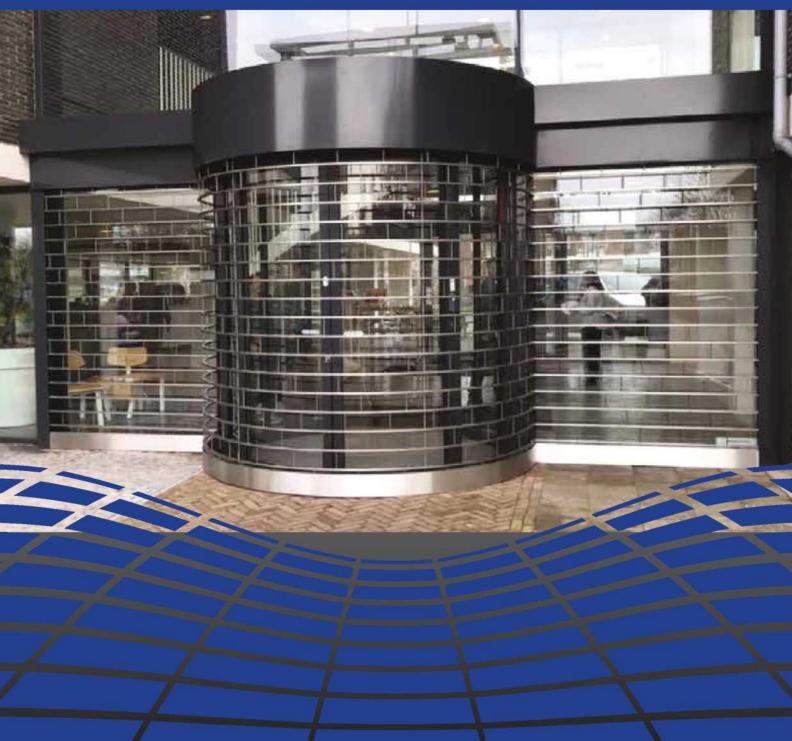

## STACKDOOR STEEL SECURITY DOORS

Kokema Oy supplies steel security doors manufactured by its partner Stackdoor Products BV. Dutch company Stackdoor Products BV has been in business for more than 30 years. These steel security doors are designed for facades, entrances and interiors which demand elegant solutions with maximum transparency without compromising security. Stackdoor Products BV steel security doors meet the requirements of burglar resistance classes 2 and 3 (EN 1627) and are therefore suitable for locations where effective and durable burglary protection is required. Due to its unique design and technology, the Stackdoor steel security door can also be installed in angled or curved doorways (e.g. revolving doorways) without unnecessary loss of space. Doors are made to the customer's specifications and highly professional installation services are available all over Finland for flexible installation.

#### FUNCTION

Stackdoor steel security doors are always electrically operated. The standard motors used are 1-phase tubular motors. For larger doors, 3-phase motors are used. Stackdoor steel screen doors are stacked vertically around the axle, so that the steel connectors are hidden when the gate is raised into the horizontal beams. Because of this they are also very suitable for confined spaces. The door can be made to open either from the bottom up or from the top down and is controlled by a keyoperated switch. The door can be equipped with pulse control and can therefore also be connected to an access control system.