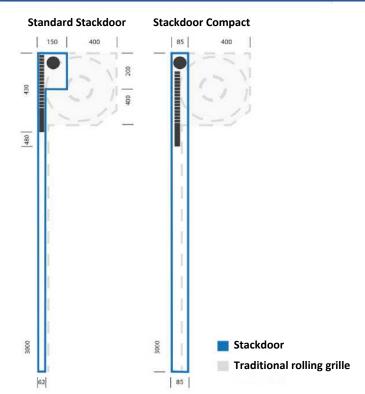

#### STRUCTURE

Stackdoor steel door construction consists of 30 x 15 mm steel profiles and 8 mm thick steel bars. The material of the profiles can be steel or stainless steel. The maximum width of the steel door door is 12000 mm and the height is 5000 mm.