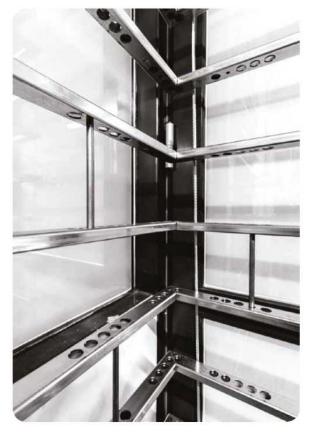

#### STRUCTURE

Stackdoor steel door construction consists of 30 x 15 mm steel profiles and 8 mm thick steel bars. The material of the profiles can be steel or stainless steel. The maximum width of the steel door door is 12000 mm and the height is 5000 mm.

#### FUNCTION

Stackdoor steel security doors are always electrically operated. The standard motors used are 1-phase tubular motors. For larger doors, 3-phase motors are used. Stackdoor steel screen doors are stacked vertically around the axle, so that the steel connectors are hidden when the gate is raised into the horizontal beams. Because of this they are also very suitable for confined spaces. The door can be made to open either from the bottom up or from the top down and is controlled by a keyoperated switch. The door can be equipped with pulse control and can therefore also be connected to an access control system.