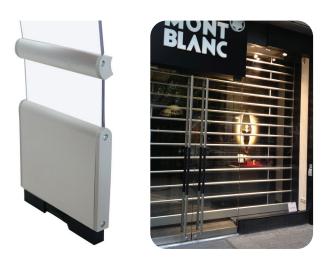

#### **PRODUCT INFORMATION**

The fully enclosed surface of the Facade ensures an optimal burglar proof closure for all types of wall and facade openings. The Facade is transparent with full view of the protective area and constructed from crystal clear polycarbonate sheets (many times stronger than steel).

The design is slim and neutral and as a result suits any architecture. The use of UV resistant coating prevents discolouring, which ensures an unobstructed lines of sight for many years. Due to the construction using separate panels, the roller shutter system can be repaired quickly, easily and cost effectively in case of damage. The roller shutter provides combination of contemporary design and good old fashioned protection.

- Excellent visibility due to crystal clear polycarbonate
- Offers a transparent view of more than 70 percent
- Stylish contemporary design
- Solid construction with anodised aluminium profiles