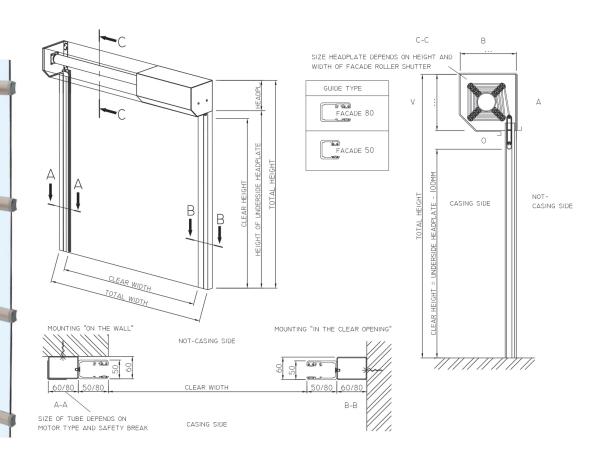

as a long lifecycle and is highly reliable.

#### DIMENSIONS

Width up to 9 metres. Height depending on situation and implementation. Standard thickness of polycarbonate 6 mm. Profile thickness 23 mm.

#### WEIGHT

Door panel approximately 11 kg per m2. Total weight depending on dimension and implementation.

#### MOUNTING

Mounting must be made according to the installation instructions of GNS Brinkman.

#### MAINTENANCE

The maintenance interval depends on the frequency to which the roller shutter is used, the operating conditions and environmental influences, but should take place at least once a year

#### SAFETY

GNS Brinkman roller shutter systems comply with the applicable regulations in EU.

#### DOCUMENTS

GNS Brinkman warranty statement.

## rullari<sup>®</sup> STYLISH SECURITY



### TECHNICAL DRAWING



VALUE8 TECH GROUP