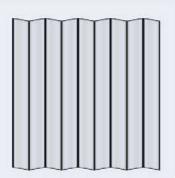

### CONSTRUCTION

A FoldingPACK® folding door consists of a 30 x 35 mm hanging rail as its top and door slats. The door does not need a floor rail and as a result the floor is completely unobstructed. The modular design also allows for large widths without installation problems and transport. Door slats are available in sealed, microperforated and windowed form. The material of the profiles can be aluminium, steel or stainless steel.