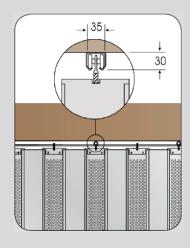

### CONSTRUCTION

A FoldingPACK® folding door consists of a 30 x 35 mm hanging rail as its top and door slats. The door does not need a floor rail and as a result the floor is completely unobstructed. The modular design also allows for large widths without installation problems and transport. Door slats are available in sealed, microperforated and windowed form. The material of the profiles can be aluminium, steel or stainless steel.

# ATTACHMENT POSITIONS FOLDING DOOR OPERATION MODELS I TO THE POSITIONS FOLDING DOOR OPERATION MODELS