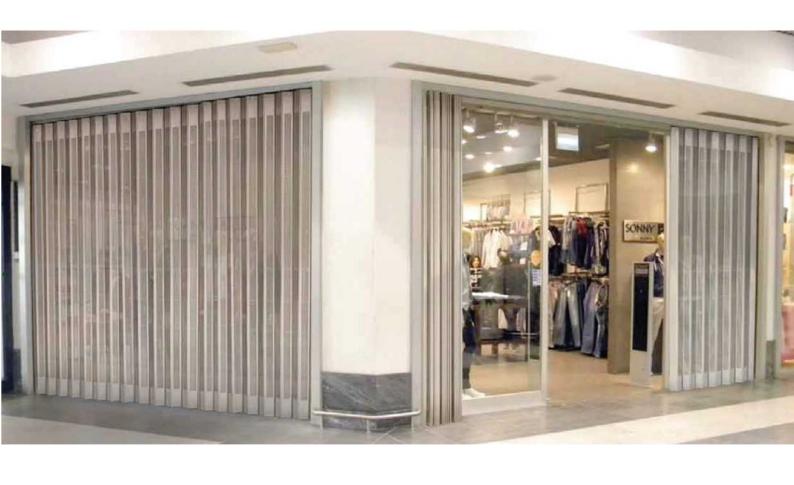

# ISEA FoldingPACK® FOLDING DOOR

Kokema Ltd delivers FoldingPACK® folding doors manufactured by its partner ISEA s.r.l. Italian company ISEA s.r.l. has been active in the security door industry for more than 60 years. The FoldingPACK® folding door is a new horizontally sliding folding shutter that is suitable for separating large areas and protecting them with a safe and easy-to-use distribution system. FoldingPACK® folding doors are CE marked (EN13241-1). Doors are made to the customer's specifications and highly professional installation services are available all over Finland for flexible installation.Applications include shopping centres, airports, exhibition centres, etc.

### **OPERATION**

FoldingPACK® folding doors are always operated manually. The door works using simple manual push wheels with ball bearings mounted on the suspension rail. This makes operation of the door fluid and silent.