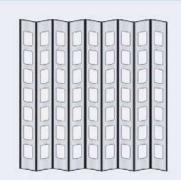

### CONSTRUCTION

A FoldingPACK® folding door consists of a 30 x 35 mm hanging rail as its top and door slats. The door does not need a floor rail and as a result the floor is completely unobstructed. The modular design also allows for large widths without installation problems and transport. Door slats are available in sealed, microperforated and windowed form. The material of the profiles can be aluminium, steel or stainless steel.

### DIFFERENT OPTIONS FOR DOOR SLATS: Microperforated, windowed, sealed